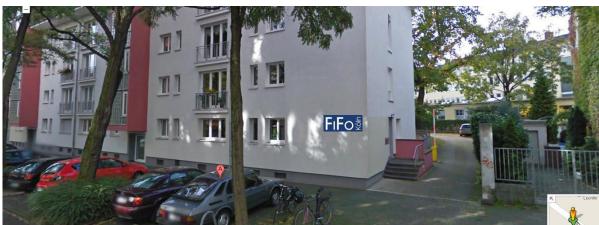

By car: Usually, in Wörthstr. and in the surrounding streets paid parking spaces along the roadside are available.

Picture and map © Google 2012.

Entrance via the stairs on the right.