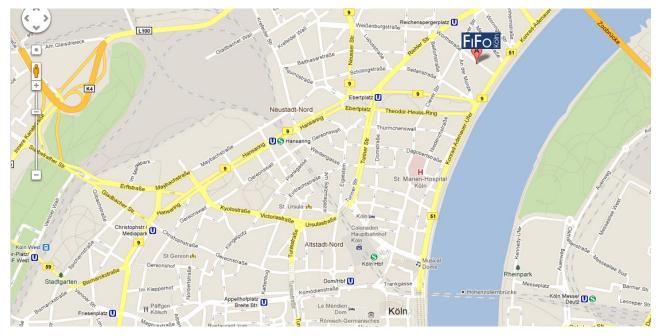

## FiFo Institute for Public Economics, Unversity of Cologne

Mailing address: PO Box 13 01 36 50 495 Cologne Street address: Wörthstr. 26, 50668 Cologne

Tel: +49 (0) 221 139751-0

**Getting there on foot**: From Cologne Main Station or from the Cathedral to reach the FiFo in 15-20 minutes on foot, we recommend the picturesque way out on the left bank of the Rhine. To get to the institute, please take the stairs 200m north of the "Bastei", opposite pier 37.

**Travelling by underground**: The underground station "Reichenspergerplatz" is three stations (3 min) fom Dom/Hauptbahnhof. Lines 16 and 18 north (via Ebertplatz). Leave the station "Reichenspergerplatz" to the left. Wörthstraße starts direktly to your left next to the "Oberfinanzdirektion", *opposite* the prominent building of the Appellate Court.

By car: Usually, in Wörthstr. and in the surrounding streets paid parking spaces along the roadside are available.

Picture and map © Google 2012.

Entrance via the stairs on the right.